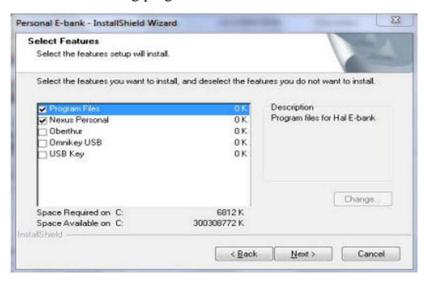

Once you provide all that is necessary for the installation of Personal E-Bank, start the installation.

When installing, make sure to select this option when the installation so requests:

Click Next

Select the following programs: