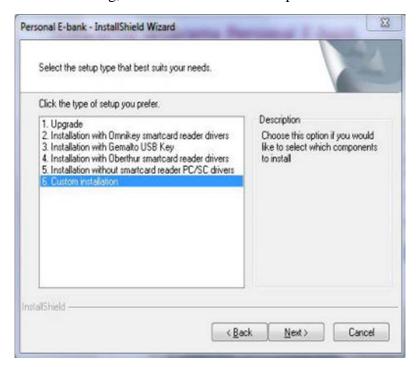

Once you provide all that is necessary for the installation of Personal E-Bank, start the installation.

When installing, make sure to select this option when the installation so requests:

Click Next

Select the following programs: